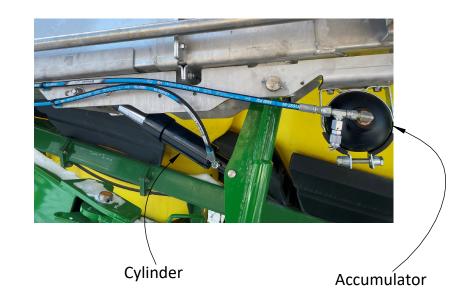

#### **WARNING!**

Hydraulic system is pressurized.

DO NOT open valve before hydraulic system and conveyor are fully installed.

- 1. Install cylinder (as pictured)
- 2. Install accumulator
- 3. Install valve mounting bracket
- 4. Using cable tie mouting bases, route hydraulic hoses
- 5. Attach ball valve label
- Once hydraulic system and conveyor are fully installed, unlock the valve and attach hydraulic valve lever, rotated correctly.

  (see pictures bottom left)

Ball valve label.

Ball valve with mounting bracket.

Locked Valve for shipping & installation (lever and retainer ring removed in picture)