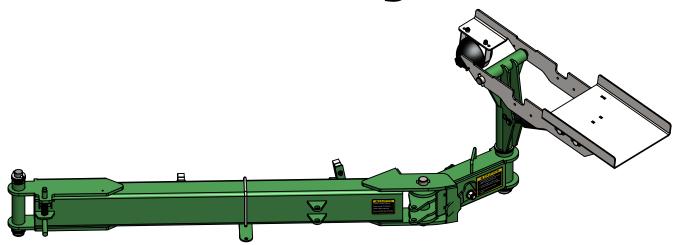

# Heavy Duty Conveyor Arm / Lift Assist System

## **Installation Instructions**

JAS5800A - Hydraulic Llft Assist

TO PREVENT THREAD SIEZE, APPLY