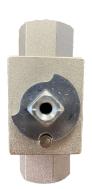

  (see pictures bottom left)

Ball valve label.

Ball valve with mounting bracket.

Locked Valve for shipping & installation (lever and retainer ring removed in picture)