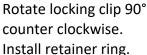

**Installation Instructions**

JAS5800A - Hydraulic Llft Assist





TO PREVENT THREAD SIEZE, APPLY

## Precharged Hydraulic Lift Assist Installation

#### **WARNING!**

Hydraulic system is pressurized.

DO NOT open valve before hydraulic system and conveyor are fully installed.

- 1. Install cylinder (as pictured)
- 2. Install accumulator
- 3. Install valve mounting bracket
- 4. Using cable tie mouting bases, route hydraulic hoses
- 5. Attach ball valve label
- Once hydraulic system and conveyor are fully installed, unlock the valve and attach hydraulic valve lever, rotated correctly.

  (see pictures bottom left)





Ball valve label.

Ball valve with mounting bracket.



Locked Valve for shipping & installation (lever and retainer ring removed in picture)

#### Unlocking the valve







Lever reinstalled