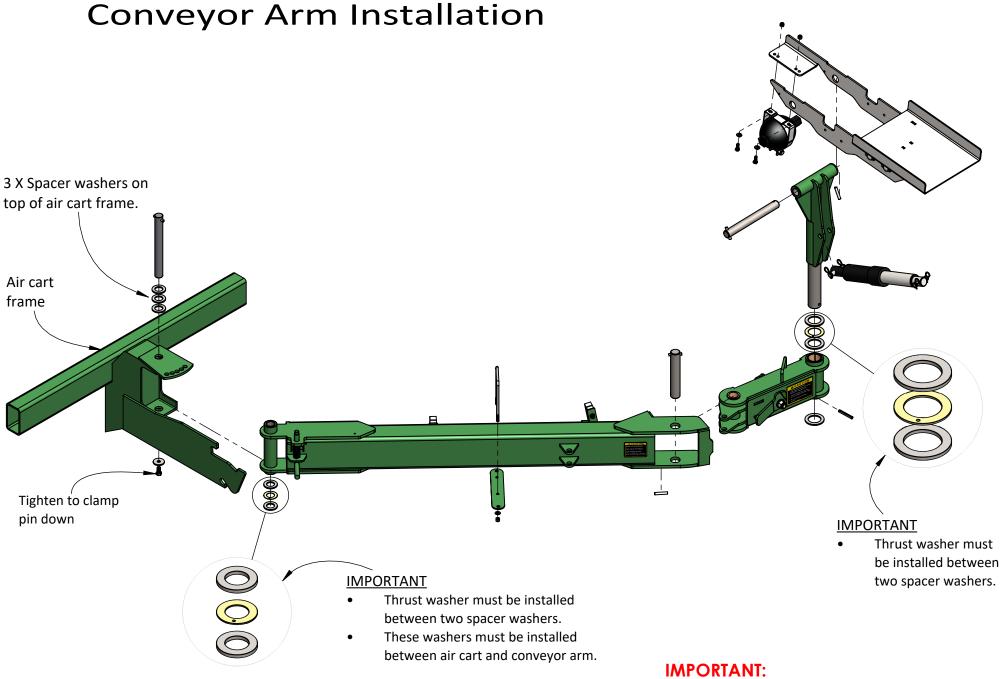

## Precharged Hydraulic Lift Assist Installation

#### **WARNING!**

Hydraulic system is pressurized.

DO NOT open valve before hydraulic system and conveyor are fully installed.

- 1. Install cylinder (as pictured)
- 2. Install accumulator
- 3. Install valve mounting bracket
- 4. Using cable tie mouting bases, route hydraulic hoses
- 5. Attach ball valve label
- Once hydraulic system and conveyor are fully installed, unlock the valve and attach hydraulic valve lever, rotated correctly.