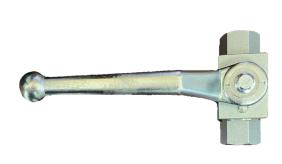

*Installation Instructions**

JAS5800A - Hydraulic Llft Assist





TO PREVENT THREAD SIEZE, APPLY

## Precharged Hydraulic Lift Assist Installation

#### **WARNING!**

Hydraulic system is pressurized.

DO NOT open valve before hydraulic system and conveyor are fully installed.

- 1. Install cylinder (as pictured)
- 2. Install accumulator
- 3. Install valve mounting bracket
- 4. Using cable tie mouting bases, route hydraulic hoses
- 5. Attach ball valve label
- Once hydraulic system and conveyor are fully installed, unlock the valve and attach hydraulic valve lever, rotated correctly.

  (see pictures bottom left)





Ball valve label.

Ball valve with mounting bracket.



Locked Valve for shipping & installation (lever and retainer ring removed in picture)

#### Unlocking the valve







Lever reinstalled