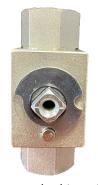

  (see pictures bottom left)

Ball valve label.

Ball valve with mounting bracket.

Locked Valve for shipping & installation (lever and retainer ring removed in picture)