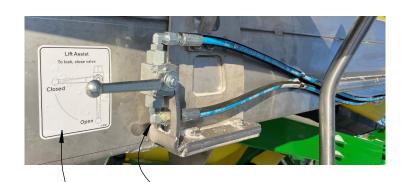

  (see pictures bottom left)

Ball valve label.

Ball valve with mounting bracket.

Locked Valve for shipping & installation (lever and retainer ring removed in picture)

#### Unlocking the valve

Lever reinstalled